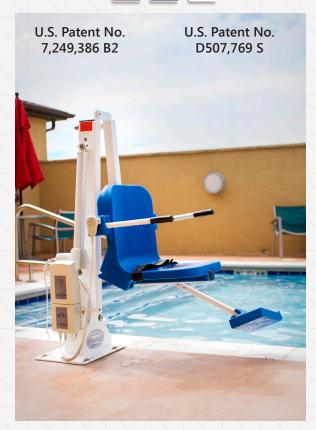

# Field Reversible Item# F-ADMRL

Welcome the newest lift in the Pro Series, the NEW Admiral Pool Lift. The Admiral maintains many of the same benefits of the Pro Pool Lift, along with new features. Its field reversible feature allows you to change the direction of the seat on site, allowing you left or right entry into the pool. It comes standard with the new adjustable base plate providing additional flexibility in pools with clearance issues. The Admiral is CE certified and offers a 450 pound weight capacity.

# The Admiral Pool Lift