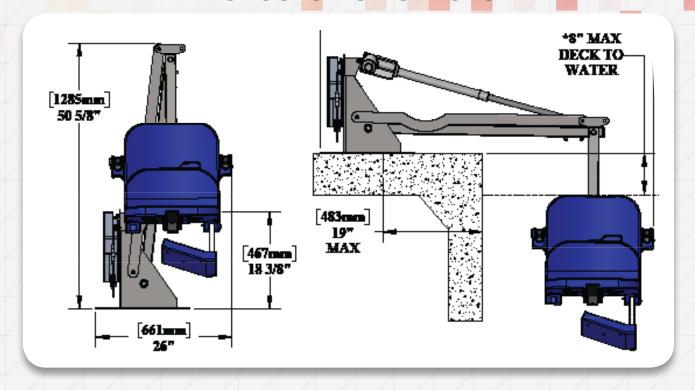

## PRODUCT SPECIFICATIONS

#### **FEATURES:**

- 450 lb (204 kg) weight capacity
- ADA compliant
- Setback range 14.5" 19" (37 48 cm)
- Field Reversible
- Adjustable base plate
- All stainless steel construction
- Durable powder coat finish
- Flip-up armrests
- Adjustable footrest & lap belt
- Water resistant handset
- Rechargeable battery with wall mount charger
- Five year pro-rated electronics warranty
- Five year structural warranty